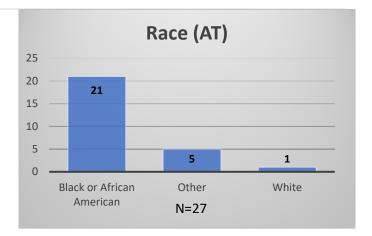

## Daily Data Dashboard – March 11, 2024 Demographics for JTDC Population Monday Morning Midnight Count

Total # of probation Involved youth<sup>1</sup>: 1,342

<sup>&</sup>lt;sup>1</sup> Probation Active: Any youth who is pending sentencing with an active social history, has been formally placed on probation or supervision with Cook County Juvenile Probation on the date of the report.