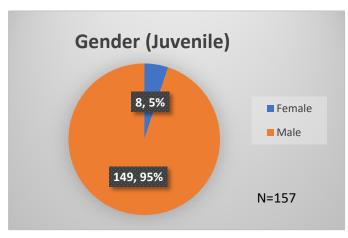

## Daily Data Dashboard – March 11, 2024 Demographics for JTDC Population Monday Morning Midnight Count

Total # of probation Involved youth<sup>1</sup>: 1,342

<sup>&</sup>lt;sup>1</sup> Probation Active: Any youth who is pending sentencing with an active social history, has been formally placed on probation or supervision with Cook County Juvenile Probation on the date of the report.

Data sources: cFive Supervisor - Probation Population and RMIS - JTDC Population

<sup>\*</sup>Age, Gender and Race for Criminal Court population (N=1) is not represented in this report.