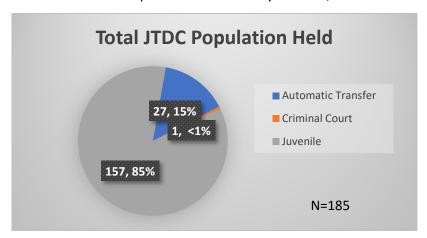

## Daily Data Dashboard – March 11, 2024 Demographics for JTDC Population Monday Morning Midnight Count

Total # of probation Involved youth<sup>1</sup>: 1,342

<sup>&</sup>lt;sup>1</sup> Probation Active: Any youth who is pending sentencing with an active social history, has been formally placed on probation or supervision with Cook County Juvenile Probation on the date of the report.

Data sources: cFive Supervisor - Probation Population and RMIS - JTDC Population

<sup>\*</sup>Age, Gender and Race for Criminal Court population (N=1) is not represented in this report.