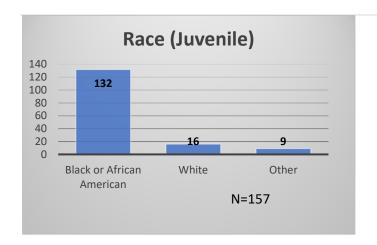

## Daily Data Dashboard – March 11, 2024 Demographics for JTDC Population Monday Morning Midnight Count

Total # of probation Involved youth<sup>1</sup>: 1,342

<sup>&</sup>lt;sup>1</sup> Probation Active: Any youth who is pending sentencing with an active social history, has been formally placed on probation or supervision with Cook County Juvenile Probation on the date of the report.