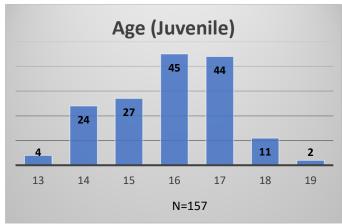

## Daily Data Dashboard – March 11, 2024 Demographics for JTDC Population Monday Morning Midnight Count

Total # of probation Involved youth<sup>1</sup>: 1,342

<sup>&</sup>lt;sup>1</sup> Probation Active: Any youth who is pending sentencing with an active social history, has been formally placed on probation or supervision with Cook County Juvenile Probation on the date of the report.

Data sources: cFive Supervisor - Probation Population and RMIS - JTDC Population

<sup>\*</sup>Age, Gender and Race for Criminal Court population (N=1) is not represented in this report.