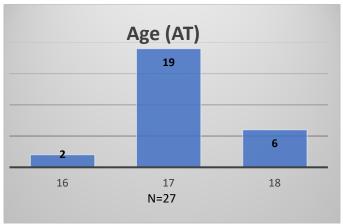

## Daily Data Dashboard – March 11, 2024 Demographics for JTDC Population Monday Morning Midnight Count

Total # of probation Involved youth<sup>1</sup>: 1,342

<sup>&</sup>lt;sup>1</sup> Probation Active: Any youth who is pending sentencing with an active social history, has been formally placed on probation or supervision with Cook County Juvenile Probation on the date of the report.

Data sources: cFive Supervisor - Probation Population and RMIS - JTDC Population

<sup>\*</sup>Age, Gender and Race for Criminal Court population (N=1) is not represented in this report.