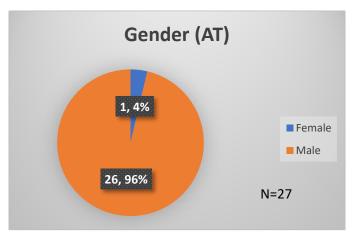

## Daily Data Dashboard – March 11, 2024 Demographics for JTDC Population Monday Morning Midnight Count

Total # of probation Involved youth<sup>1</sup>: 1,342

<sup>&</sup>lt;sup>1</sup> Probation Active: Any youth who is pending sentencing with an active social history, has been formally placed on probation or supervision with Cook County Juvenile Probation on the date of the report.